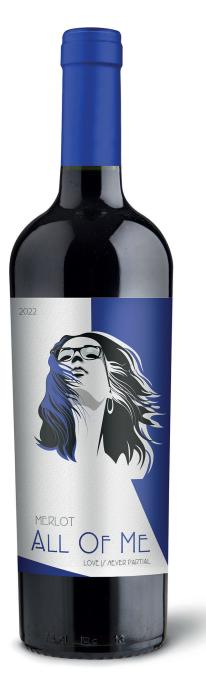

## VINTAGE

2022

## VARIETAL

Merlot

## TA/TING NOTE/

Intense red color and bright reflections. It presents red fruit such as strawberry and cherry, as well as interesting floral notes in the background. With a pleasant sweetness, medium structure, soft tannins and an intense finish.

## APPELLATION

Central Valley, Chile

ABV

13%

Intense red color and bright reflections. It presents red fruit such as strawberry and cherry, as well as interesting floral notes in the background. With a pleasant sweetness, medium structure, soft tannins and an intense finish.